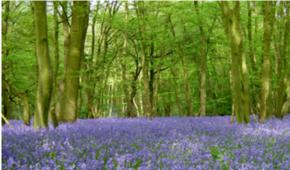

# Herongate Wood

#### WOODLAND CEMETERY

Funerals for both Burial and Cremation

Herongate Wood Woodland Cemetery is our family owned Green Cemetery located in Brentwood, Essex.

This 25 acre cemetery is being transformed from grazing land into a bluebell wood, with trees being planted along each avenue to create a tranquil place to visit your loved ones.

#### Hall of Remembrance

Herongate Wood has an on-site Hall to hold services and is large enough to fit up to 90 people. Herongate Wood also has the option for outside services to be held on the sun terrace over-looking our natural pond. Herongate Wood can accommodate full burials, ashes interments and ashes scatterings. It also provides multiple memorial options to best suit your family.

"We both loved the idea of being under the bluebells, and the staff were friendly and professional."

Barbara.

Herongate Wood Billericay Road Brentwood, Essex CM13 3SE t. 01277 811064 www.green-burial.co.uk enquiries@herongatewood.co.uk