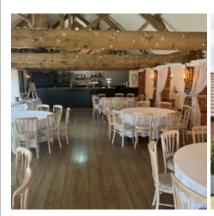

## Little Channels

#### WAKE VENUE

A celebration of life

### A peaceful, tranquil venue

Little Channels Barn is a spacious room which can hold a maximum of 130 guests. We offer a variety of catering packages to suit you and your guests. Ample free on site parking is available.

All wakes are managed with compassion, sensitivity and understanding as we know how hard losing a loved one can be.

Our considerate, experienced function co-ordinators are happy to discuss your individual requirements and help take some of the stress of hosting the wake from your shoulders.

Little Channels, Pratts Farm Lane West Little Waltham Chelmsford CM3 3PR t. 01245 362210 events@littlechannels.co.uk www.channelsestate.co.uk/little-channels