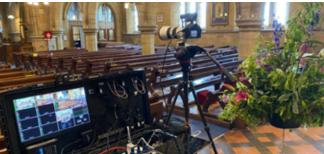

### **Nick Bunton Studios**

#### FUNERAL LIVE STREAMING & VIDEOGRAPHY

Nick Bunton Studios provides professional funeral live streaming in Essex and surrounding countries. Now your family and friends who cannot attend in person can at least be with you virtually. With our live streaming service, we can broadcast your loved one's funeral worldwide. We record our live streams on the latest cameras and by our highly experienced videography team. We also use broadcast quality microphones and wireless lapel microphones so every word is heard perfectly.

- Funeral Live Streaming Worldwide
- TV Hire for Slideshows & Tribute Films
- One or more cameras available

- Funeral Recording & Film Creation
- Memorial Slideshow Films
- Church | Crematorium | Cemetery

T: 01268 666206 info@nickbuntonstudios.co.uk www.nickbuntonstudios.co.uk

It's very possible you have some questions about your funeral live streaming by now. Please contact us or visit our website for further information and prices.